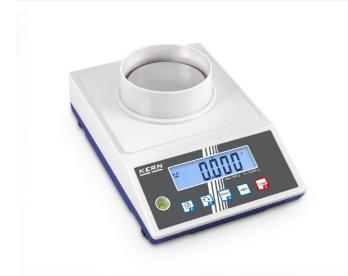

# KERN PCB300-2-2023e

The standard in the laboratory, ideal for a wide range of applications for Industry 4.0

| Measuring system                                |                                                                             |
|-------------------------------------------------|-----------------------------------------------------------------------------|
| Adjustment options:                             | External calibration                                                        |
| Eccentric loading at 1/3 [Max]:                 | 30 mg                                                                       |
| Linearity:                                      | 20 mg                                                                       |
| Readability [d]:                                | 10 mg                                                                       |
| Recommended adjusting weight:                   | 300 g (M1)                                                                  |
| Repeatability:                                  | 10 mg                                                                       |
| Resolution:                                     | 30000                                                                       |
| Stabilisation time under laboratory conditions: | 3 s                                                                         |
| Warm up time:                                   | 2 h                                                                         |
| Weighing capacity [Max]:                        | 300 g                                                                       |
| Weighing system:                                | Strain gauge                                                                |
| Weighing units:                                 | tl (HK) m g kg mo lb tl<br>(Singap. Malays) dwt tl (Tw)<br>gn ffa ct oz ozt |

| Construction                |                   |
|-----------------------------|-------------------|
| Casing material:            | Plastic           |
| Dimensions housing (WxDxH): | 163 x 245 x 65 mm |
| Level indicator:            | yes               |
| Material weighing plate:    | stainless steel   |
| Revolving screw feet:       | yes               |
| Weighing surface (d):       | 105               |